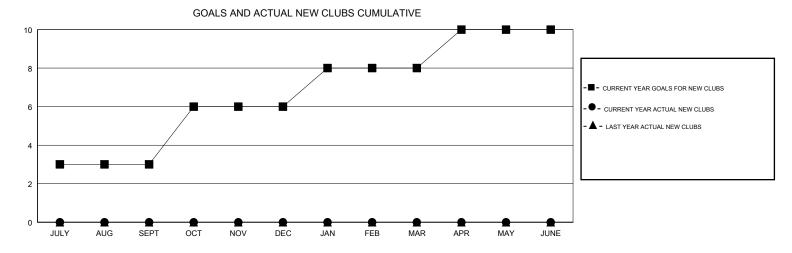

## **ANIL TULSYAN LOCATION INDIA GMT CA** Clubs Members RESULTS FOR 2017-2018 RESULTS FOR 2017-2018 NEW CLUBS NEW CLUB GOAL DROPPED CLUBS MEMBER GROWTH NET MEMBER GROWTH DROPPED QUARTER QUARTER GOAL ACTUAL MEMBERS ACTUAL (including transfers) 3 0 2 375 105 316 JULY/AUG/SEPT JULY/AUG/SEPT 3 0 75 0 0 OCT/NOV/DEC OCT/NOV/DEC 2 0 0 50 0 0 JAN/FEB/MAR JAN/FEB/MAR 2 0 0 50 0 0 APR/MAY/JUNE APR/MAY/JUNE