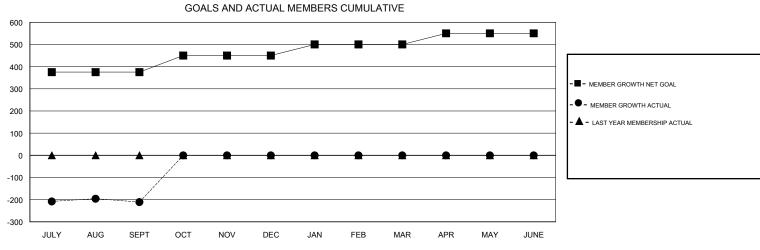

## **ANIL TULSYAN LOCATION INDIA GMT CA** Clubs Members RESULTS FOR 2017-2018 RESULTS FOR 2017-2018 NEW CLUBS NEW CLUB GOAL DROPPED CLUBS MEMBER GROWTH NET MEMBER GROWTH DROPPED QUARTER QUARTER GOAL ACTUAL MEMBERS ACTUAL (including transfers) 3 0 2 375 105 316 JULY/AUG/SEPT JULY/AUG/SEPT 3 0 75 0 0 OCT/NOV/DEC OCT/NOV/DEC 2 0 0 50 0 0 JAN/FEB/MAR JAN/FEB/MAR 2 0 0 50 0 0 APR/MAY/JUNE APR/MAY/JUNE